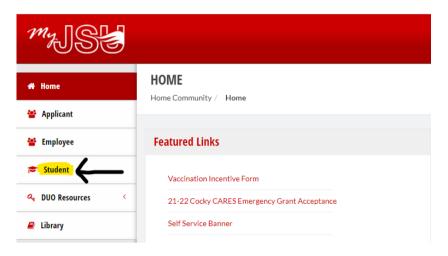

#### **Facts to Know**

- Your official advisor is from your major! Your trial schedule must go through your academic advisor.
  - How to find your advisor step-by-step: Log in to MyJSU > Click 'Student' on Left Hand Tab