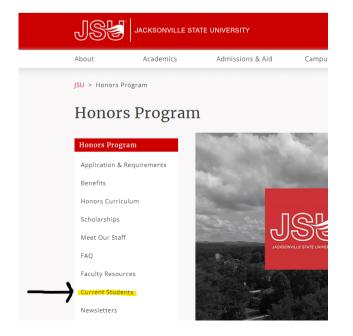

#### **Where to Find Appropriate Materials**

- You can pick up your trial schedule and Honors Program registration worksheet at Martin Hall 104, or you can find it online.
  - Go to http://www.jsu.edu/honors-program/ then click the 'Current Students' tab.