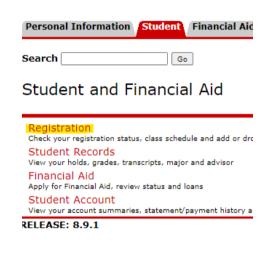

#### **Schedule Planning**

- For schedule planning, Schedule Planner on My JSU is a great resource.
  - You can find it this way: Log In to MyJSU > Click 'Self Service Banner' > Click 'Student' > Click
     'Registration' > Click 'Schedule Planner' > Select your next applicable semester (EX: Spring 2023)
  - o Once there, you may add the courses you want to take and generate many different schedules.
  - If you find one you like, add it to the cart.

• There are a couple of ways to view what Honors classes are available.

RELEASE: 8.9.1

• The easiest way is to visit http://www.jsu.edu/honors-program/ then click 'Honors Curriculum.

 Here is another way: Log In to MyJSU > Click 'Self Service Banner' > Click 'Student' > Click 'Class Schedule' > Select your next applicable semester (EX: Spring 2023) > Highlight every subject then type Honors in 'Title' then click class search

#### Registration

Select Term
Add or Drop Classes
Week at a Glance
Student Detail Schedule
Withdrawal Information
Registration Status
Active Registration
Registration History
Schedule Planner
Schedule Planner Registration Cart
Class Schedule