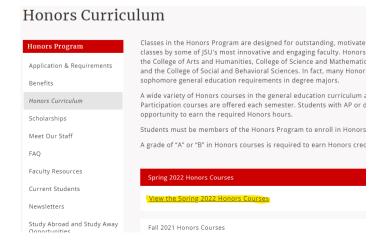

• There are a couple of ways to view what Honors classes are available.

RELEASE: 8.9.1

• The easiest way is to visit http://www.jsu.edu/honors-program/ then click 'Honors Curriculum.

 Here is another way: Log In to MyJSU > Click 'Self Service Banner' > Click 'Student' > Click 'Class Schedule' > Select your next applicable semester (EX: Spring 2023) > Highlight every subject then type Honors in 'Title' then click class search