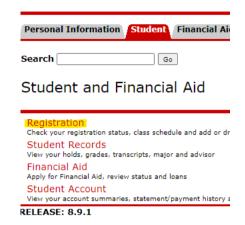

#### Registration

Select Term
Add or Drop Classes
Week at a Glance
Student Detail Schedule
Withdrawal Information
Registration Status
Active Registration
Registration History
Schedule Planner
Schedule Planner Registration Cart
Class Schedule