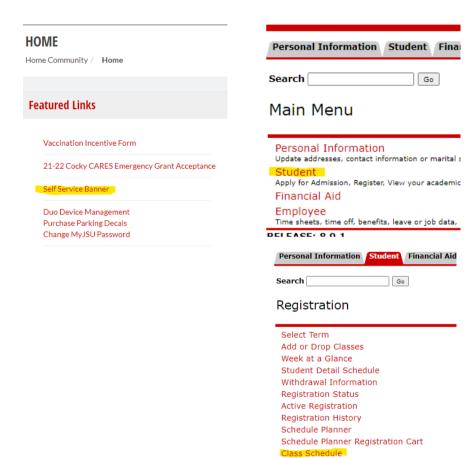

#### **Schedule Planning**

- For schedule planning, Schedule Planner on My JSU is a great resource.
  - You can find it this way: Log In to MyJSU > Click 'Self Service Banner' > Click 'Student' > Click
     'Registration' > Click 'Schedule Planner' > Select your next applicable semester (EX: Spring 2023)
  - o Once there, you may add the courses you want to take and generate many different schedules.
  - If you find one you like, add it to the cart.

• There are a couple of ways to view what Honors classes are available.

RELEASE: 8.9.1

• The easiest way is to visit http://www.jsu.edu/honors-program/ then click 'Honors Curriculum.

 Here is another way: Log In to MyJSU > Click 'Self Service Banner' > Click 'Student' > Click 'Class Schedule' > Select your next applicable semester (EX: Spring 2023) > Highlight every subject then type Honors in 'Title' then click class search

#### Registration

Select Term
Add or Drop Classes
Week at a Glance
Student Detail Schedule
Withdrawal Information
Registration Status
Active Registration
Registration History
Schedule Planner
Schedule Planner Registration Cart
Class Schedule