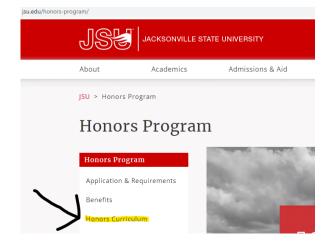

#### **Where to Find Appropriate Materials**

- You can pick up your trial schedule and Honors Program registration worksheet at Martin Hall 104, or you can find it online.
  - Go to http://www.jsu.edu/honors-program/ then click the 'Current Students' tab.

• There are a couple of ways to view what Honors classes are available.

RELEASE: 8.9.1

• The easiest way is to visit http://www.jsu.edu/honors-program/ then click 'Honors Curriculum.

 Here is another way: Log In to MyJSU > Click 'Self Service Banner' > Click 'Student' > Click 'Class Schedule' > Select your next applicable semester (EX: Spring 2023) > Highlight every subject then type Honors in 'Title' then click class search