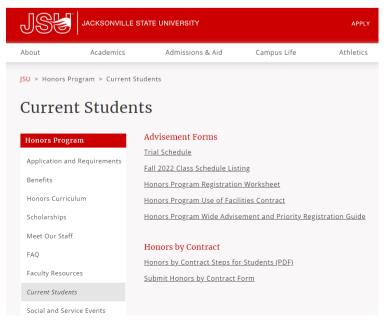

#### **Where to Find Appropriate Materials**

- You can pick up your trial schedule and Honors Program registration worksheet at Martin Hall 104, or you can find it online.
  - Go to http://www.jsu.edu/honors-program/ then click the 'Current Students' tab.