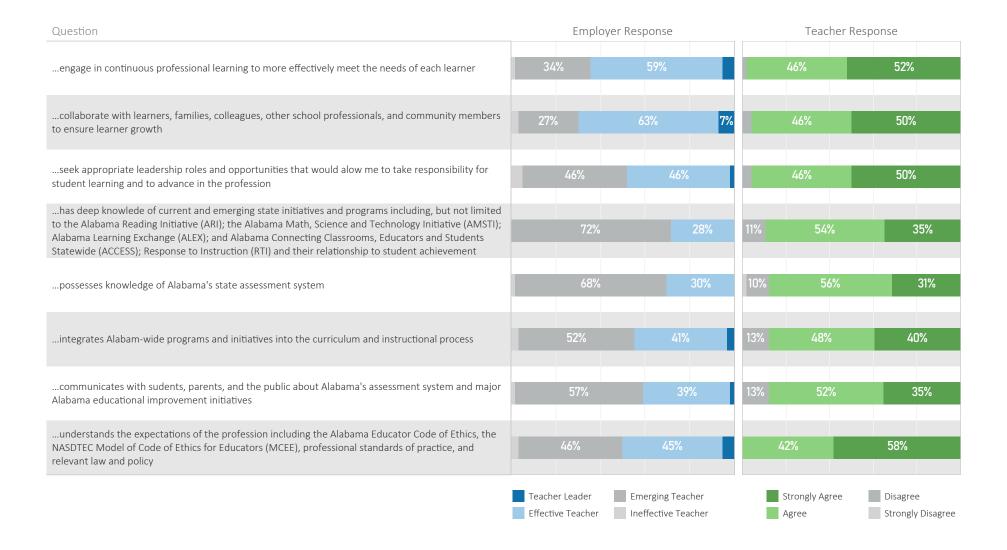

Responses to the First-Year Teacher Survey created by the

Alabama Association of Colleges for Teacher Education

Alabama Association of Colleges for Teacher Education members developed a survey to be administered electronically to first-year teachers who, during the 2017-2018 school year, completed an Alabama State Board of Education-approved undergraduate (Class B) or alternative master's degree (Class A) program leading to their first or initial Professional Educator Certificate. A companion survey was administered electronically to the employers of those first-year teachers. Data provided in this report include a summary of survey categories and the percentage of first-year teachers who strongly agreed, agreed, disagreed, or strongly disagreed that their program prepared them to teach successfully. The data also provide the percentage of employers who rated their first-year teachers as teacher leader, effective teacher, emerging teacher, or ineffective teacher.