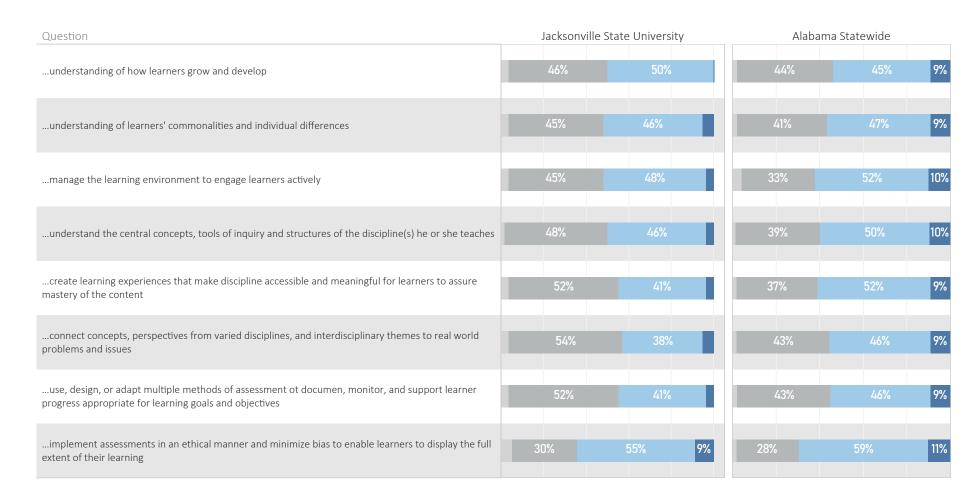

Responses to the First-Year Teacher Survey created by the

Alabama Association of Colleges for Teacher Education

Alabama Association of Colleges for Teacher Education members developed a survey to be administered electronically to first-year teachers who, during the 2017-2018 school year, completed an Alabama State Board of Education-approved undergraduate (Class B) or alternative master's degree (Class A) program leading to their first or initial Professional Educator Certificate. A companion survey was administered electronically to the employers of those first-year teachers. Data provided in this report include a summary of survey categories and the percentage of first-year teachers who strongly agreed, agreed, disagreed, or strongly disagreed that their program prepared them to teach successfully. The data also provide the percentage of employers who rated their first-year teachers as teacher leader, effective teacher, emerging teacher, or ineffective teacher.