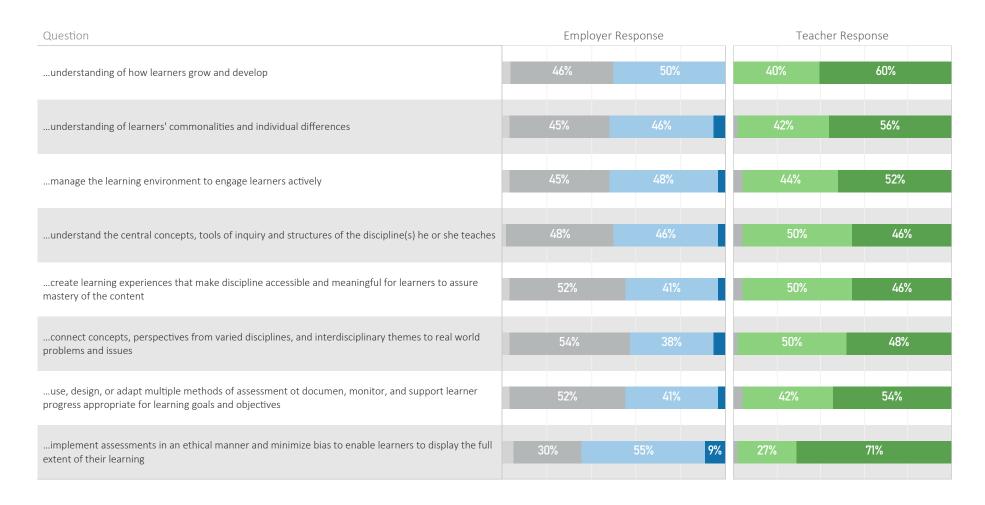

Responses to the First-Year Teacher Survey created by the

Alabama Association of Colleges for Teacher Education

Alabama Association of Colleges for Teacher Education members developed a survey to be administered electronically to first-year teachers who, during the 2017-2018 school year, completed an Alabama State Board of Education-approved undergraduate (Class B) or alternative master's degree (Class A) program leading to their first or initial Professional Educator Certificate. A companion survey was administered electronically to the employers of those first-year teachers. Data provided in this report include a summary of survey categories and the percentage of first-year teachers who strongly agreed, agreed, disagreed, or strongly disagreed that their program prepared them to teach successfully. The data also provide the percentage of employers who rated their first-year teachers as teacher leader, effective teacher, emerging teacher, or ineffective teacher.