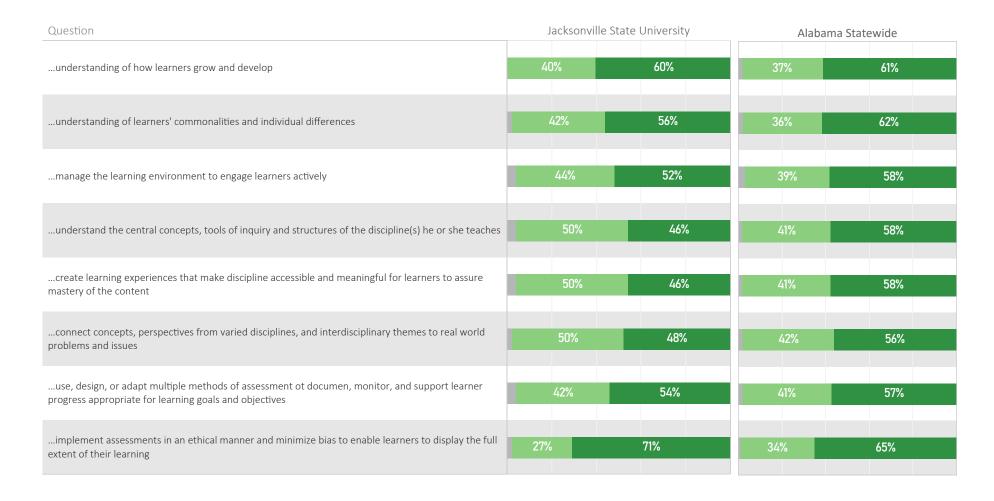

Responses to the First-Year Teacher Survey created by the

Alabama Association of Colleges for Teacher Education

Alabama Association of Colleges for Teacher Education members developed a survey to be administered electronically to first-year teachers who, during the 2017-2018 school year, completed an Alabama State Board of Education-approved undergraduate (Class B) or alternative master's degree (Class A) program leading to their first or initial Professional Educator Certificate. A companion survey was administered electronically to the employers of those first-year teachers. Data provided in this report include a summary of survey categories and the percentage of first-year teachers who strongly agreed, agreed, disagreed, or strongly disagreed that their program prepared them to teach successfully. The data also provide the percentage of employers who rated their first-year teachers as teacher leader, effective teacher, emerging teacher, or ineffective teacher.