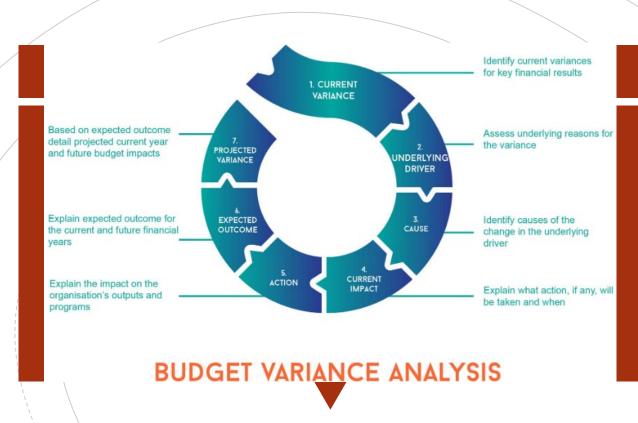

| 33403        | Social and Behavioral Sciences     | 38001       |
| Social Work                                    | 33602        | Social and Behavioral Sciences     | 38001       |
| Sociology                                      | 33601        | Social and Behavioral Sciences     | 38001       |
| Learning Services                              | 33001        | Learning Services                  | 33001       |
| Library                                        | 40001        | Library                            | 40001       |
| Dual Enrollment                                | 50803        | Dual Enrollment                    | N/A         |



Listings are available on the <u>Payroll website</u> that include an Account and Org listing.







## **Budget Monitoring**



Budget managers conduct a Variance Analysis to identify the gap between the planned outcome (The Budgeted) and the actual outcome (The Actual).

- 1. Run Budget Status by Account Query for the respective FOAP.
- 2. Review the report for all line-items variances of  $\pm \frac{1,000}{1}$ . These are the line-items requiring further explanations.
- 3. Examples of invalid explanations:
  - Contract Services: Other decreases are spread among all departments and are a result of lower costs.
  - I'll look into it but it won't be before mid-August when I return from vacation.
  - My budget did not have enough money.
- 4. Examples of valid explanations:
  - Materials & supplies increased by \$4k due to purchasing supplies w/JAX State logo partially offset by consulting savings.
  - Equipment pur