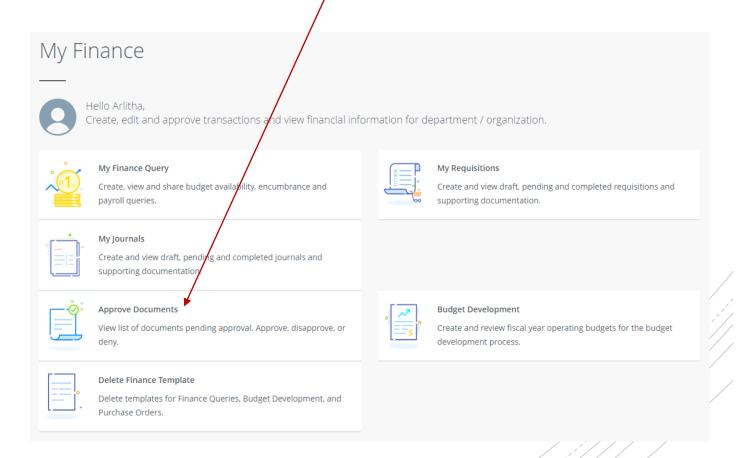

ail by Rule Class Code **♦ VP Finance and Administration - 60001 Query Results** Encumbrance 🚓 Encumbrance & Document ^ Rule Class Code Original Encumbrance \$ Year to Date tem Number Adjustments Liquidations Code

01245345 DNEI \$0.00 \$0.00 \$0.00 \$0.00 0 10241321 INEI \$0.00 \$0.00 (\$1,232.50) \$0.00 0 10241321 INEL \$0.00 \$0.00 \$0.00 \$1,232.50 0 P0091086 1 PORD \$1,232.50 \$0.00 \$0.00 \$0.00 0

## Document Approvals



All requisitions awaiting budget manager approval must be approved or deleted prior to Banner Self-Service Finance being disabled at the end of the day of September 30.

### PLEASE CHECK YOUR DOCUMENTS ARE APPROVED

- To view a document prior to approval, click on the document number. See SOP on Controller's website
- Select a document for approval or disapproval



## **Budget Transfers**

### Open Banner 9 Finance SSB > Click My Journals> Click Create>





#### Pooled accounts are **NOT** to be used – Account 70000

- Except for Restricted Funds, you may make transfers from 70000 to or from any '7' account code,
   75999 Contingency Pool or 62000 Student Salary Pool.
- > Transfers to or from the 74000 Scholarship Pool must be written up on BA Form 4 Request for Budget Change and sent to the Controller's Office for completion. Once money is committed to the Scholarship Pool it cannot be returned to Operating.
- > All Restricted Fund (fund 2xxxx) transfers must be written up on BA Form 4 and sent to Grants Accounting for completion.
- > You can only make transfers within the same fund. Cross-fund transfers must be written up on BA Form 4 and sent t