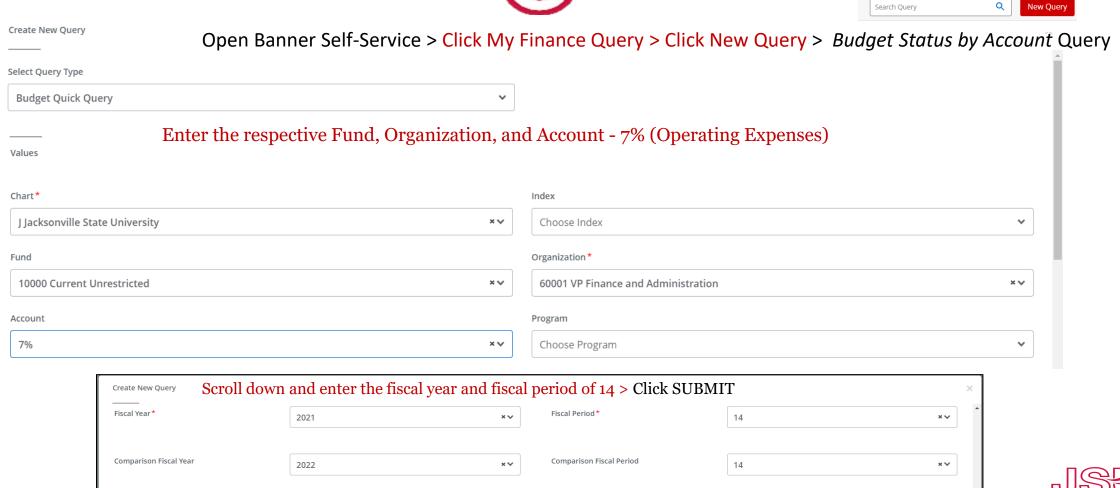

e-items requiring further explanations.
- 3. Examples of invalid explanations:
  - Contract Services: Other decreases are spread among all departments and are a result of lower costs.
  - I'll look into it but it won't be before mid-August when I return from vacation.
  - My budget did not have enough money.
- 4. Examples of valid explanations:
  - Materials & supplies increased by \$4k due to purchasing supplies w/JAX State logo partially offset by consulting savings.
  - Equipment purchases increased due to replacement computer purchased for broken laptop.
  - Consulting contract renegotiated to remove unused prior year services thus resulting in a \$2K decrease.
  - Membership expenses decreased due to non-renewal and using existing institutional membership

## **Budget Monitoring**







## Budget Monitoring



| My Finance   My Finance Query                                          | Budget Status by Account           | llee this s | oroon to obo | ole on our | hrancas naumants an         | d available budget       |                         |                               |
|------------------------------------------------------------------------|------------------------------------|-------------|--------------|------------|-----------------------------|--------------------------|-------------------------|-------------------------------|
| Use this screen to check encumbrances, payments, and available budget. |                                    |             |              |            |                             |                          |