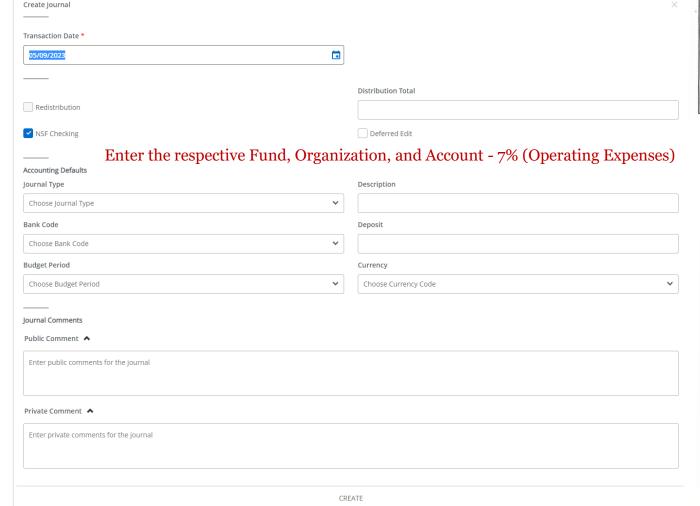

**Capital Outlay:** funds from either internal or external sources used for construction, maintenance, and/or acquisition of Capital Assets for future use.

| F                                                           | O                                                                  | A                                                                                     | P                                                                                                       | A                                                                                                                              | L        |
|-------------------------------------------------------------|--------------------------------------------------------------------|---------------------------------------------------------------------------------------|---------------------------------------------------------------------------------------------------------|--------------------------------------------------------------------------------------------------------------------------------|----------|
| Fund                                                        | Organization                                                       | Account                                                                               | Program                                                                                                 | Activity                                                                                                                       | Location |
| Indicates the source of money and how it must be used 94130 | Departmental entities or budgetary units within the district 65500 | Describes the nature of expenditures, revenues, assets, liabilities and fund balances | Functional reporting<br>classification for tracking<br>use of funds for financial<br>reporting purposes | A user defined element to be used<br>for independent reporting needs <u>not</u><br>required for external reporting<br>purposes |          |
| See Below                                                   | Dept Org #                                                         | See Next<br>Slide                                                                     | See Below                                                                                               |                                                                                                                                |          |