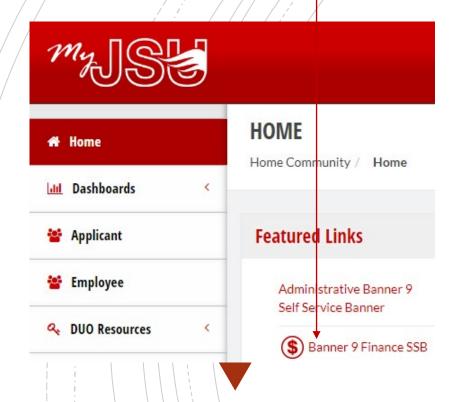

dge$ Chart\* J Jacksonville State University Choose Index **Budget Status by Account** Organization \* Budget Status by Organizational Hierarchy 10000 Current Unrestricted % VP Finance and Administration Payroll Expense Detail Grant\* **Encumbrance Query** Choose Grant 72010 Office Supplies Multi Year Query Program Activity **Budget Quick Query** View Encumbrance Detail by Rule Class Code **♦ VP Finance and Administration - 60001 Query Results** Encumbrance 🚓 Encumbrance & Document ^ Rule Class Code Original Encumbrance \$ Year to Date tem Number Adjustments Liquidations Code

01245345 DNEI \$0.00 \$0.00 \$0.00 \$0.00 0 10241321 INEI \$0.00 \$0.00 (\$1,232.50) \$0.00 0 10241321 INEL \$0.00 \$0.00 \$0.00 \$1,232.50 0 P0091086 1 PORD \$1,232.50 \$0.00 \$0.00 \$0.00 0

## Document Approvals



All requisitions awaiting budget manager approval must be approved or deleted prior to Banner Self-Service Finance being disabled at the end of the day of September 30.

### PLEASE CHECK YOUR DOCUMENTS ARE APPROVED

- To view a document prior to approval, click on the document number. See SOP on Controller's website
- Select a document for approval or disapproval



## **Budget Transfers**

### Open Banner 9 Finance SSB > Click My Journals> Click Create>





#### Pooled accounts are **NOT** to be used – Account 70000

- Except for Restricted Funds, you may make transfers from 70000 to or from any '7' account code,
   75999 Contingency Pool or 62000 Student Salary Pool.
- > Transfers to or from the 74000 Scholarship Pool must be written up on BA Form 4 Request for Budget Change and sent