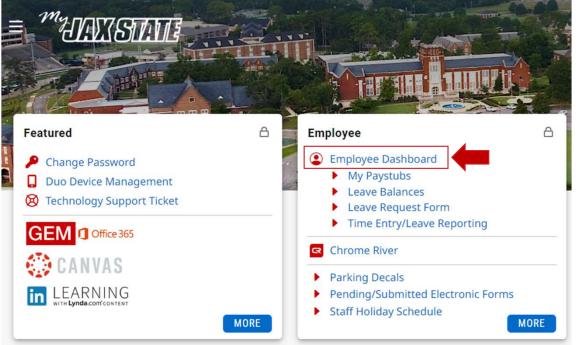

## How To View Your W-2 Online



#### \*FRIENDLIEST CAMPUS # SOUTH

# To view your W-2 online, you must meet the following criteria:

- Be a current JSU employee
- Previously consented to receive your W-2 electronically
- If you do not meet the above criteria, your W-2 will be mailed to you.
- If you have not received your W-2 by mail, please email Payroll@jsu.edu with the following information:
  - Name
  - JSU ID (if known)
  - Current Mailing Address
  - Phone Number



- Login to MyJaxState
- On your Employee Card, click Employee Dashboard





#### • Click the arrow next to Taxes

| JANSTALE<br>Jacksonville State University |                       |                                 |                     | * 🔹                                     |
|-------------------------------------------|-----------------------|---------------------------------|---------------------|-----------------------------------------|
| Employee Dashboard                        |                       |                                 |                     |                                         |
| Employee Dashb                            | oard                  |                                 |                     |                                         |
|                                           | Last name, First name | Leave Balances a