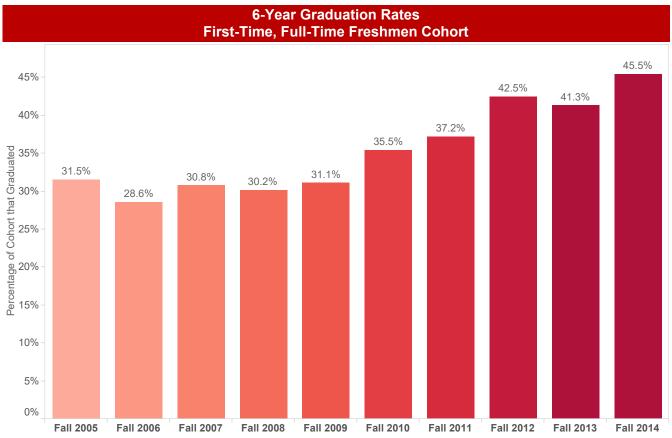

# **Retention and Graduation Rates**

| Unit                            | Discipline                           | Degrees Approved to Award  | Accrediting Agency | Concentrations                  | Accredited Through |
|---------------------------------|--------------------------------------|----------------------------|--------------------|---------------------------------|--------------------|
| Jacksonville State University   |                                      | Bachelors                  | SACSCOC            |                                 | 2024               |
| Jvoisii,                        |                                      | Masters                    | SACSCOC            |                                 | 2024               |
|                                 |                                      | Education Specialist       | SACSCOC            |                                 | 2024               |
|                                 |                                      | Doctor of Nursing Practice | SACSCOC            |                                 | 2024               |
|                                 |                                      | Doctor of Science          | SACSCOC            |                                 | 2024               |
| School of Arts and Humanities   | Art                                  | B.A.                       | NASAD              |                                 | 2025               |
|                                 |                                      | B.F.A.                     | NASAD              | Ceramics                        | 2025               |
|                                 |                                      |                            |                    | Drawing                         | 2025               |
|                                 |                                      |                            |                    | Graphic Design                  | 2025               |
|                                 |                                      |                            |                    | Painting                        | 2025               |
|                                 |                                      |                            |                    | Photography                     | 2025               |
|                                 |                                      |                            |                    | Printmaking                     | 2025               |
|                                 |                                      | M.F.A.                     |                    | Visual Communication and Design |                    |
|                                 | Drama                                | B.A.                       | NAST               | Performance                     | 2025               |
|                                 |                                      |                            |                    | Production                      | 2025               |
|                                 | English                              | B.A., M.A.                 |                    | Creative Writing                |                    |
|                                 |                                      |                            |                    | Literature                      |                    |
|                                 |                                      |                            |                    | Professional Writing            |                    |
|                                 | Film                                 | B.A.                       |                    |                                 |                    |
|                                 | Foreign Languages                    | B.A.                       |                    | French                          |                    |
|                                 |                                      |                            |                    | Spanish                         |                    |
|                                 | History                              | B.A., M.A.                 |                    |                                 |                    |
|                                 | Integrated Studies                   | B.A., M.A.                 |                    |                                 |                    |
|                                 | Music                                | B.A., M.A.                 | NASM               | General Music                   | 2028               |
|                                 |                                      |                            |                    | Music Education                 | 2028               |
| School of Business and Industry |                                      | B.S.                       | AACSB              |                                 | 2023               |
|                                 | Applied Electronics<br>Engineering   | B.S.                       | ATMAE              |                                 | 2024               |
|                                 | Applied Manufacturing<br>Engineering | B.S.                       | ATMAE              | Design and Automation           | 2024               |