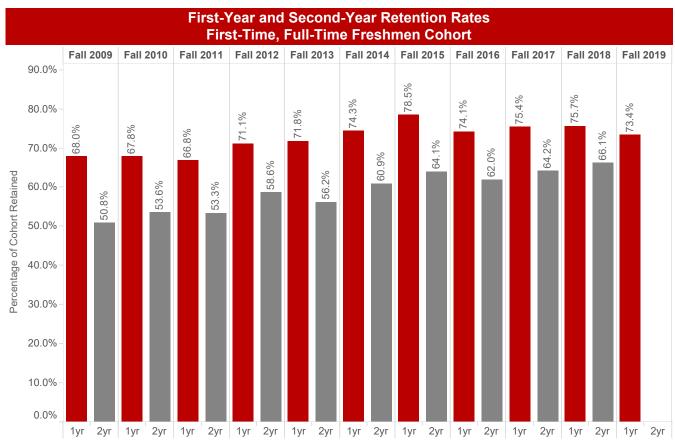

# **Retention and Graduation Rates**

| Unit                            | Discipline                           | Degrees Approved to Award  | Accrediting Agency | Concentrations                  | Accredited Through |
|---------------------------------|--------------------------------------|----------------------------|--------------------|---------------------------------|--------------------|
| Jacksonville State University   |                                      | Bachelors                  | SACSCOC            |                                 | 2024               |
| Jvoisii,                        |                                      | Masters                    | SACSCOC            |                                 | 2024               |
|                                 |                                      | Education Specialist       | SACSCOC            |                                 | 2024               |
|                                 |                                      | Doctor of Nursing Practice | SACSCOC            |                                 | 2024               |
|                                 |                                      | Doctor of Science          | SACSCOC            |                                 | 2024               |
| School of Arts and Humanities   | Art                                  | B.A.                       | NASAD              |                                 | 2025               |
|                                 |                                      | B.F.A.                     | NASAD              | Ceramics                        | 2025               |
|                                 |                                      |                            |                    | Drawing                         | 2025               |
|                                 |                                      |                            |                    | Graphic Design                  | 2025               |
|                                 |                                      |                            |                    | Painting                        | 2025               |
|                                 |                                      |                            |                    | Photography                     | 2025               |
|                                 |                                      |                            |                    | Printmaking                     | 2025               |
|                                 |                                      | M.F.A.                     |                    | Visual Communication and Design |                    |
|                                 | Drama                                | B.A.                       | NAST               | Performance                     | 2025               |
|                                 |                                      |                            |                    | Production                      | 2025               |
|                                 | English                              | B.A., M.A.                 |                    | Creative Writing                |                    |
|                                 |                                      |                            |                    | Literature                      |                    |
|                                 |                                      |                            |                    | Professional Writing            |                    |
|                                 | Film                                 | B.A.                       |                    |                                 |                    |
|                                 | Foreign Languages                    | B.A.                       |                    | French                          |                    |
|                                 |                                      |                            |                    | Spanish                         |                    |
|                                 | History                              | B.A., M.A.                 |                    |                                 |                    |
|                                 | Integrated Studies                   | B.A., M.A.                 |                    |                                 |                    |
|                                 | Music                                | B.A., M.A.                 | NASM               | General Music                   | 2028               |
|                                 |                                      |                            |                    | Music Education                 | 2028               |
| School of Business and Industry |                                      | B.S.                       | AACSB              |                                 | 2023               |
|                                 | Applied Electronics<br>Engineering   | B.S.                       | ATMAE              |                                 | 2024               |
|                                 | Applied Manufacturing<br>Engineering | B.S.                       | ATMAE              | Design and Automation           | 2024               |