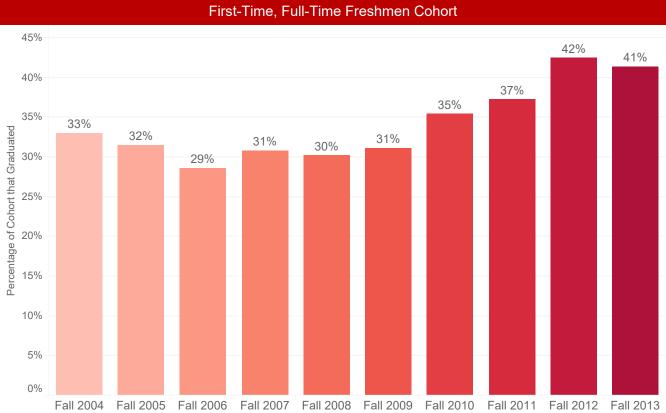

## 

STUDENT CENTER The Jackson Aillo Gtor

Militionia

## **Retention and Graduation Rates**





| With Regional and Program Accreditations |                                      |                              |                    |                                 |                    |  |  |  |
|------------------------------------------|--------------------------------------|------------------------------|--------------------|---------------------------------|--------------------|--|--|--|
| Unit                                     | Discipline                           | Degrees Approved to<br>Award | Accrediting Agency | Concentrations                  | Accredited Through |  |  |  |
| Jacksonville<br>State University         |                                      | Bachelors                    | SACSCOC            |                                 | 2024               |  |  |