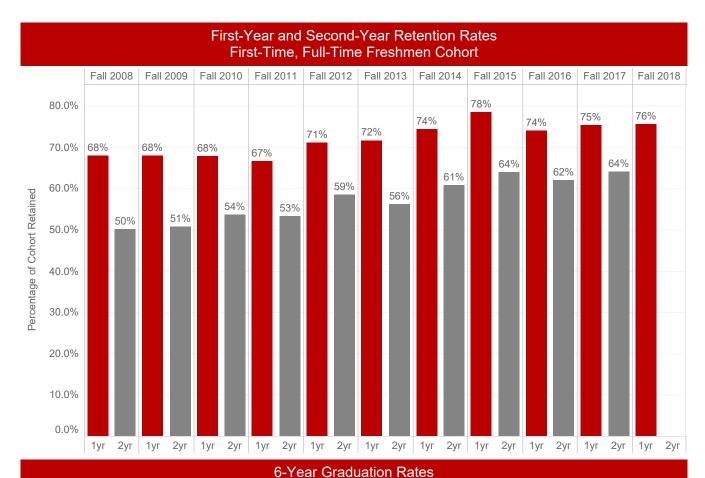

## 

STUDENT CENTER The Jackson Aillo Gtor

Militionia

## **Retention and Graduation Rates**





| With Regional and Program Accreditations |                                      |                              |                    |                                 |                    |  |  |  |
|------------------------------------------|--------------------------------------|------------------------------|--------------------|---------------------------------|--------------------|--|--|--|
| Unit                                     | Discipline                           | Degrees Approved to<br>Award | Accrediting Agency | Concentrations                  | Accredited Through |  |  |  |
| Jacksonville<br>State University         |                                      | Bachelors                    | SACSCOC            |                                 | 2024               |  |  |